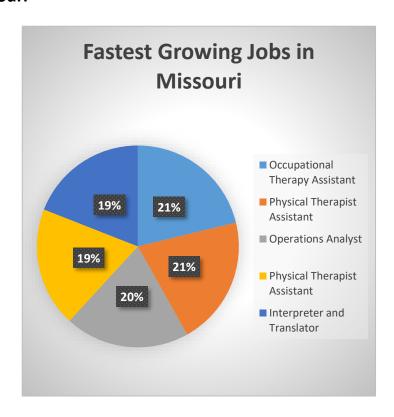

### **Jobs in Illinois**

Here are several charts that identify the top employers in Illinois and other states nearby, along with the fastest growing jobs in each of the states. Look at the information for each state and then answer the questions that follow.

#### Illinois





#### Indiana





#### Wisconsin





#### Iowa





## Michigan





#### Missouri





Source: Zippia.com

# **Questions about Charts**

| 1. | Are there any types of jobs the states have in common?                                                                                               |
|----|------------------------------------------------------------------------------------------------------------------------------------------------------|
| 2. | What types of jobs are different in the states?                                                                                                      |
| 3. | How many names do you recognize of the largest employers in each state?                                                                              |
| 4. | Make a prediction about a change you think will happen in Illinois. Your prediction can be either for the top