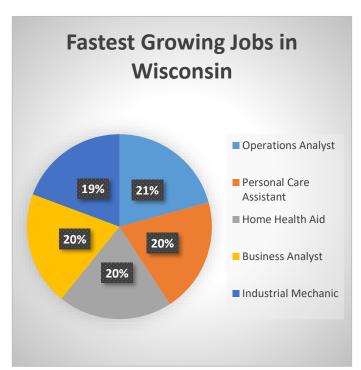

### **Jobs in Illinois**

Here are several charts that identify the top employers in Illinois and other states nearby, along with the fastest growing jobs in each of the states. Look at the information for each state and then answer the questions that follow.

#### Illinois





#### Indiana





#### Wisconsin





#### Iowa





## Michigan





#### Missouri





Source: Zippia.com

# **Questions about Charts**

| 1. | Are there any types of jobs the states have in common?                                                                                               |
|----|------------------------------------------------------------------------------------------------------------------------------------------------------|
| 2. | What types of jobs are different in the states?                                                                                                      |
| 3. | How many names do you recognize of the largest employers in each state?                                                                              |
| 4. | Make a prediction about a change you think will happen in