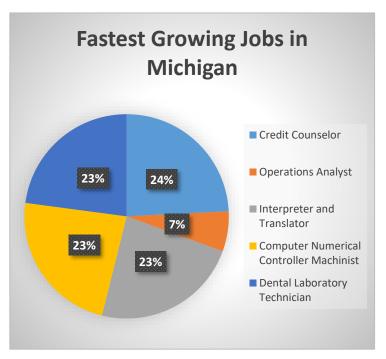

### **Jobs in Illinois**

Here are several charts that identify the top employers in Illinois and other states nearby, along with the fastest growing jobs in each of the states. Look at the information for each state and then answer the questions that follow.

#### Illinois





#### Indiana





#### Wisconsin





#### Iowa





## Michigan





#### Missouri





Source: Zippia.com

# **Questions about Charts**

| 1. | Are there any types of jobs the states have in common?                                                                                               |
|----|------------------------------------------------------------------------------------------------------------------------------------------------------|
| 2. | What types of jobs are different in the states?                                                                                                      |
| 3. | How many names do you recognize of the largest employers in each state?                                                                              |
| 4. | Make a prediction about a change you think will happen in Illinois. Your prediction can be