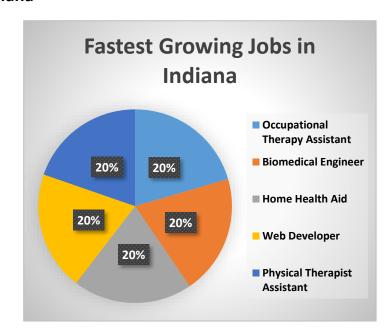

### **Jobs in Illinois**

Here are several charts that identify the top employers in Illinois and other states nearby, along with the fastest growing jobs in each of the states. Look at the information for each state and then answer the questions that follow.

#### Illinois





#### Indiana





#### Wisconsin





#### Iowa





## Michigan





#### Missouri





Source: Zippia.com

# **Questions about Charts**

| 1. | Are there any types of jobs the states have in common?                                                                                               |
|----|------------------------------------------------------------------------------------------------------------------------------------------------------|
| 2. | What types of jobs are different in the states?                                                                                                      |
| 3. | How many names do you recognize of the largest employers in each state?                                                                              |
| 4. | Make a prediction about a change you t