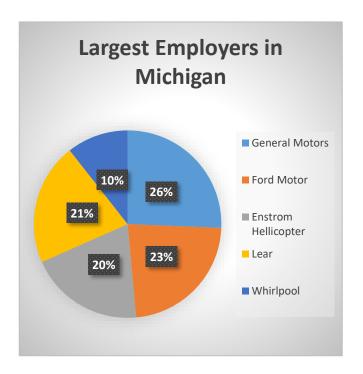

### **Jobs in Illinois**

Here are several charts that identify the top employers in Illinois and other states nearby, along with the fastest growing jobs in each of the states. Look at the information for each state and then answer the questions that follow.

#### Illinois





#### Indiana





#### Wisconsin





#### Iowa





## Michigan





#### Missouri





Source: Zippia.com

# **Questions about Charts**

| 1. | Are there any types of jobs the states have in common?                                                                                               |
|----|------------------------------------------------------------------------------------------------------------------------------------------------------|
| 2. | What types of jobs are different in the states?                                                                                                      |
| 3. | How many names do you recognize of the largest employers in each state?                                                                              |
| 4. | Make a prediction about a change you think will happen in Illinois. Your prediction can