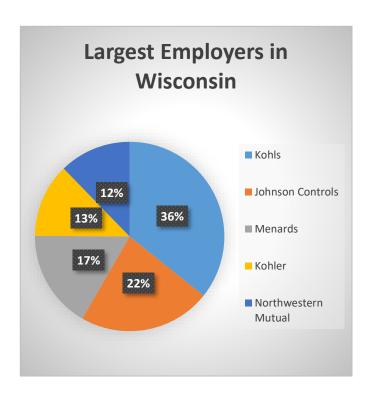

### **Jobs in Illinois**

Here are several charts that identify the top employers in Illinois and other states nearby, along with the fastest growing jobs in each of the states. Look at the information for each state and then answer the questions that follow.

#### Illinois





#### Indiana





#### Wisconsin





#### Iowa





## Michigan





#### Missouri





Source: Zippia.com

# **Questions about Charts**

| 1. | Are there any types of jobs the states have in common?                                                                                               |
|----|------------------------------------------------------------------------------------------------------------------------------------------------------|
| 2. | What types of jobs are different in the states?                                                                                                      |
| 3. | How many names do you recognize of the largest employers in each state?                                                                              |
| 4. | Make a prediction about a change you think will happen i