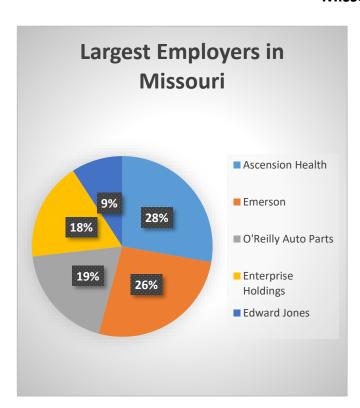

### **Jobs in Illinois**

Here are several charts that identify the top employers in Illinois and other states nearby, along with the fastest growing jobs in each of the states. Look at the information for each state and then answer the questions that follow.

#### Illinois





#### Indiana





#### Wisconsin





#### Iowa





## Michigan





#### Missouri





Source: Zippia.com

# **Questions about Charts**

| 1. | Are there any types of jobs the states have in common?                                                                                               |
|----|------------------------------------------------------------------------------------------------------------------------------------------------------|
| 2. | What types of jobs are different in the states?                                                                                                      |
| 3. | How many names do you recognize of the largest employers in each state?                                                                              |
| 4. | Make a prediction about a change you think will happen in Illinois. Your prediction can be either for the t