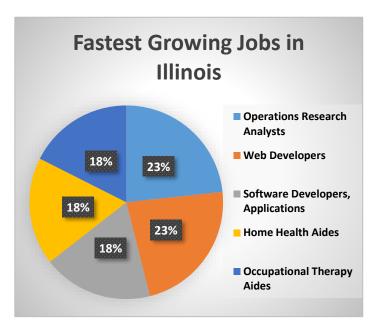

### **Jobs in Illinois**

Here are several charts that identify the top employers in Illinois and other states nearby, along with the fastest growing jobs in each of the states. Look at the information for each state and then answer the questions that follow.

#### Illinois





#### Indiana





#### Wisconsin





#### Iowa





## Michigan





#### Missouri





Source: Zippia.com

# **Questions about Charts**

| 1. | Are there any types of jobs the states have in common?                                                                                               |
|----|------------------------------------------------------------------------------------------------------------------------------------------------------|
| 2. | What types of jobs are different in the states?                                                                                                      |
| 3. | How many names do you recognize of the largest employers in each state?                                                                              |
| 4. | Make a prediction ab