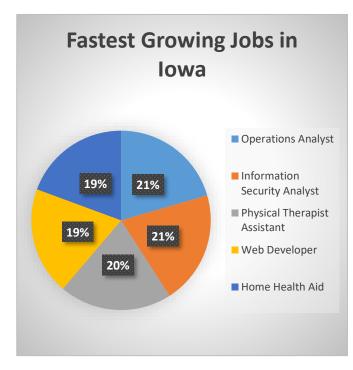

### **Jobs in Illinois**

Here are several charts that identify the top employers in Illinois and other states nearby, along with the fastest growing jobs in each of the states. Look at the information for each state and then answer the questions that follow.

#### Illinois





#### Indiana





#### Wisconsin





#### Iowa





## Michigan





#### Missouri





Source: Zippia.com

# **Questions about Charts**

| 1. | Are there any types of jobs the states have in common?                                                                                               |
|----|------------------------------------------------------------------------------------------------------------------------------------------------------|
| 2. | What types of jobs are different in the states?                                                                                                      |
| 3. | How many names do you recognize of the largest employers in each state?                                                                              |
| 4. | Make a prediction about a change you think will happen in Illinois. Your