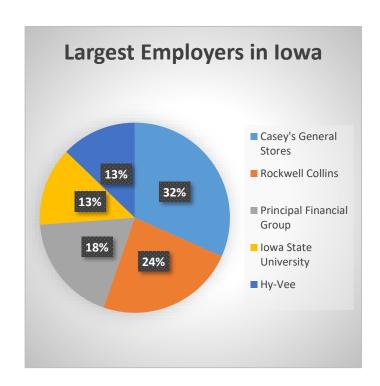

### **Jobs in Illinois**

Here are several charts that identify the top employers in Illinois and other states nearby, along with the fastest growing jobs in each of the states. Look at the information for each state and then answer the questions that follow.

#### Illinois





#### Indiana





#### Wisconsin





#### Iowa





## Michigan





#### Missouri





Source: Zippia.com

# **Questions about Charts**

| 1. | Are there any types of jobs the states have in common?                                                                                               |
|----|------------------------------------------------------------------------------------------------------------------------------------------------------|
| 2. | What types of jobs are different in the states?                                                                                                      |
| 3. | How many names do you recognize of the largest employers in each state?                                                                              |
| 4. | Make a prediction about a change you think will happen in Illinois. You