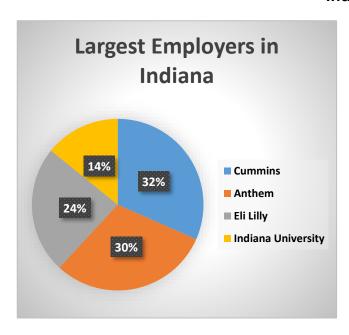

### **Jobs in Illinois**

Here are several charts that identify the top employers in Illinois and other states nearby, along with the fastest growing jobs in each of the states. Look at the information for each state and then answer the questions that follow.

#### Illinois





#### Indiana





#### Wisconsin





#### Iowa





## Michigan





#### Missouri





Source: Zippia.com

# **Questions about Charts**

| 1. | Are there any types of jobs the states have in common?                                                                                               |
|----|------------------------------------------------------------------------------------------------------------------------------------------------------|
| 2. | What types of jobs are different in the states?                                                                                                      |
| 3. | How many names do you recognize of the largest employers in each state?                                                                              |
| 4. | Make a prediction about a change you