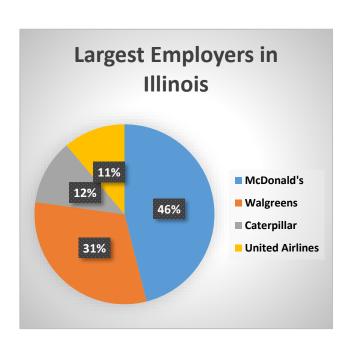

### **Jobs in Illinois**

Here are several charts that identify the top employers in Illinois and other states nearby, along with the fastest growing jobs in each of the states. Look at the information for each state and then answer the questions that follow.

#### Illinois





#### Indiana





#### Wisconsin





#### Iowa





## Michigan





#### Missouri





Source: Zippia.com

# **Questions about Charts**

| 1. | Are there any types of jobs the states have in common?                                                                                               |
|----|------------------------------------------------------------------------------------------------------------------------------------------------------|
| 2. | What types of jobs are different in the states?                                                                                                      |
| 3. | How many names do you recognize of the largest employers in each state?                                                                              |
| 4. | Make a prediction